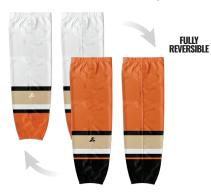

**LEAGUE** HOCKEY JERSEY - \$72.50 (EACH)

**REVERSIBLE** HOCKEY SOCKS - \$40.00

THE RINKS JERSEY PACKAGE: \$185.00

(PACKAGE INCLUDES HOME AND AWAY JERSEY WITH NAME AND NUMBER AS WELL AS HOME AND AWAY REVERSIBLE SOCKS)