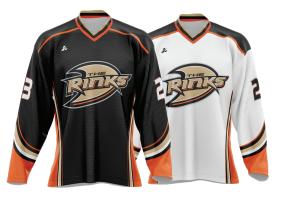

**LEAGUE** HOCKEY JERSEY - \$72.50 (EACH)

**REVERSIBLE** HOCKEY SOCKS - \$40.00

THE RINKS JERSEY PACKAGE: \$185.00

(PACKAGE INCLUDES HOME AND AWAY JERSEY WITH NAME AND NUMBER AS WELL AS HOME AND AWAY REVERSIBLE SOCKS)